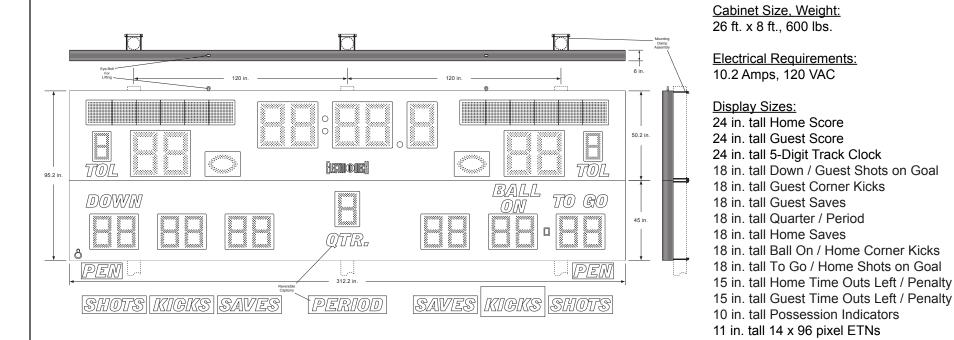

## Model LX6946-ETN Outdoor LED Multi-Sport Scoreboard

## Standard Equipment & Features

- · Double cabinet design with heavy duty extruded aluminum framing
- · Light weight, rust free, all aluminum construction
- Mounting hardware for permanent installation on posts without the need for on site fabrication
- Choice of 18 standard paint colors
- Choice of amber or red LED displays
- · LED display circuit boards conformal coated for outdoor use
- Internally mounted Horn with Projector
- Full-sized 37-key control console with LCD display
- Fifty programmable brightness levels
- Control console includes fully programmable Practice Segment Timer mode
- Junction box and patch cable for hardwired installations
- · Five-year limited warranty
- Toll free technical support via phone and online for the life of the product

## Optional Equipment & Features

• ID panels with custom graphics, in a variety of sizes, shapes and styles, to mount above, below, or beside the scoreboard

Standard Post Sizes: 3 each. max diameter 7 in.